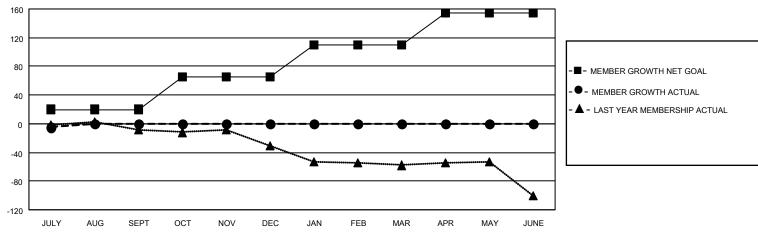

## District 19 C

| Clubs         |               |             |               | Members               |                        |                         |                                                    |  |
|---------------|---------------|-------------|---------------|-----------------------|------------------------|-------------------------|----------------------------------------------------|--|
|               | RESULTS FOR   | R 2021-2022 |               | RESULTS FOR 2021-2022 |                        |                         |                                                    |  |
| QUARTER       | NEW CLUB GOAL | NEW CLUBS   | DROPPED CLUBS | QUARTER MEME          | BER GROWTH NET<br>GOAL | MEMBER GROWTH<br>ACTUAL | DROPPED<br>MEMBERS ACTUAL<br>(including transfers) |  |
| JULY/AUG/SEPT | 0             | 0           | 0             | JULY/AUG/SEPT         | 20                     | 18                      | 16                                                 |  |
| OCT/NOV/DEC   | 0             | 0           | 0             | OCT/NOV/DEC           | 45                     | 0                       | 0                                                  |  |
| JAN/FEB/MAR   | 1             | 0           | 0             | JAN/FEB/MAR           | 45                     | 0                       | 0                                                  |  |
| APR/MAY/JUNE  | 0             | 0           | 0             | APR/MAY/JUNE          | 45                     | 0                       | 0                                                  |  |